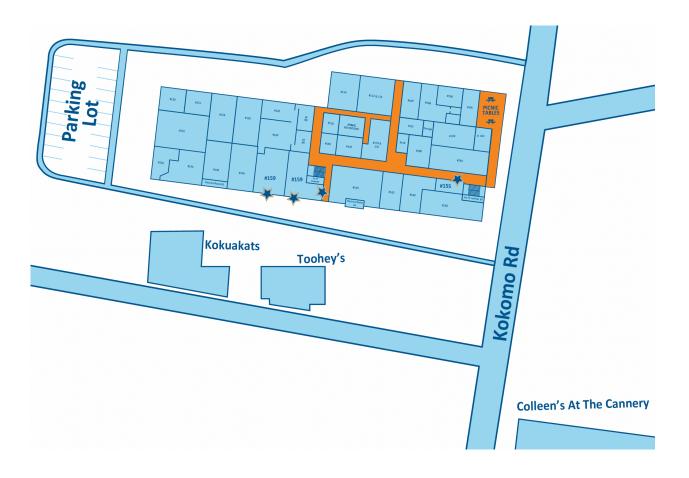

## Deep Relief // Peak Performance is located in the Aloha 'Aina Center on the same side of the road as the Haiku Post Office and NUKA.

## Suite #159: Gym Space, Studio Space and Office Room // Classes, Assessments, Personal Training, Blend Sessions, & Physical Therapy as well as some Massage appointments!

Easiest way to find us is to park in the back of the parking lot and walk up the alleyway behind the building. Look for the big tire and ice tub on your right, and our blue gym door on the left.

## Suite #155: Massage Room // Most Massage and Treatment appointments

Enter the front of the building by Veg Out or Wailuku Coffee Company. Turn left in the main hallway and look for the Deep Relief // Peak Performance window stickers. The massage room is the last room on your right before the building stairs. If you enter the side of the building near the green picnic tables, our massage room is the first door on your left.