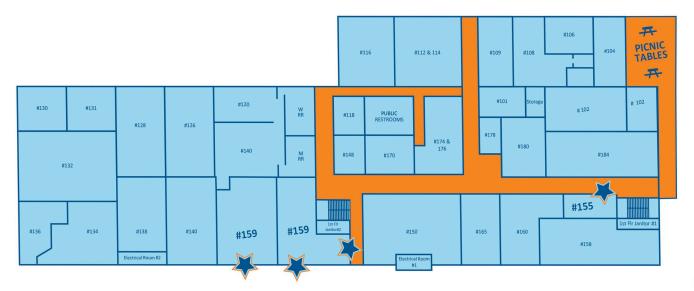

## Suite #159: Gym Space, Studio Space and Office Room // Classes, Assessments, Personal Training, Blend Sessions, & Physical Therapy as well as some Massage appointments!

Easiest way to find us is to park in the back of the parking lot and walk up the alleyway behind the building. Look for the big tire and ice tub on your right, and our blue gym door on the left.

## Suite #155: Massage Room // Most Massage and Treatment appointments

Enter the front of the building by Veg Out or Wailuku Coffee Company. Turn left in the main hallway and look for the Deep Relief // Peak Performance window stickers. The massage room is the last room on your right before the building stairs. If you enter the side of the building near the green picnic tables, our massage room is the first door on your left.